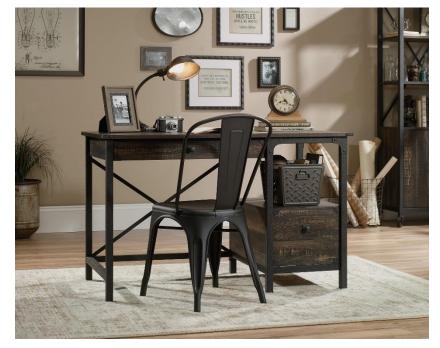

## **GORGE DESK**

## PRODUCT SHEET FURNITURE

Two drawers with metal runners and safety stops

•Open shelf for additional storage

•Textured, powder coated metal frame and corner accents

•Rear crossbars for stability

•360 degree finish for versatile placement