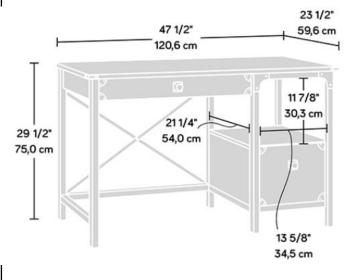

Inside Pencil Drawer 26 5/8" (67,7 cm) W 12 7/8" (32,7 cm) D 2 1/4" (5,6 cm) H

Inside Lower Drawer 11 1/8" (28,4 cm) W 15 3/8" (39,1 cm) D 7 1/8" (18,2 cm) H

| Width          | 120.6 cm  |
|----------------|-----------|
| Depth          | 59.6 cm   |
| Height         | 75 cm     |
| Carton Height  | 19 cm     |
| Carton Width   | 68.8 cm   |
| Carton Depth   | 135.5 cm  |
| Box Volume     | 0.177 cbm |
| Weight (gross) | 35.8 kg   |