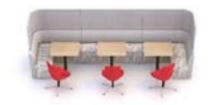

## from the desk

Connecting people, not furniture.

As a fully upholstered system AftD is available to a height of 1470 and designed to both absorb and block the transfer of direct, transmitted, reflected and diffracted sound – achieving a more refined acoustic environment.