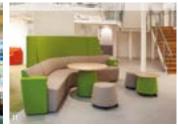

## **Places for** informal meeting, working, studying

and configurations that encourage

off-chance encounters, impromptu discussions

and body and

## from the desk

Connecting people, not furniture.

As a fully upholstered system AftD is available to a height of 1470 and designed to both absorb and block the transfer of direct, transmitted, reflected and diffracted sound – achieving a more refined acoustic environment.