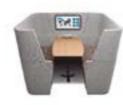

## from the desk

Connecting people, not furniture.

As a fully upholstered system AftD is available to a height of 1470 and designed to both absorb and block the transfer of direct, transmitted, reflected and diffracted sound – achieving a more refined acoustic environment.