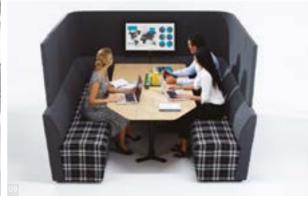

## from the desk

Connecting people, not furniture.

As a fully upholstered system AftD is available to a height of 1470 and designed to both absorb and block the transfer of direct, transmitted, reflected and diffracted sound – achieving a more refined acoustic environment.