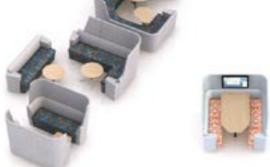

## from the desk

Connecting people, not furniture.

As a fully upholstered system AftD is available to a height of 1470 and designed to both absorb and block the transfer of direct, transmitted, reflected and diffracted sound – achieving a more refined acoustic environment.