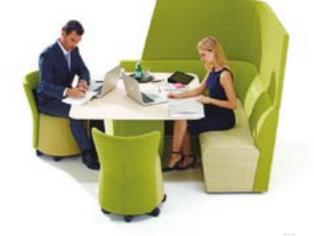

## from the desk

Connecting people, not furniture.

As a fully upholstered system AftD is available to a height of 1470 and designed to both absorb and block the transfer of direct, transmitted, reflected and diffracted sound – achieving a more refined acoustic environment.