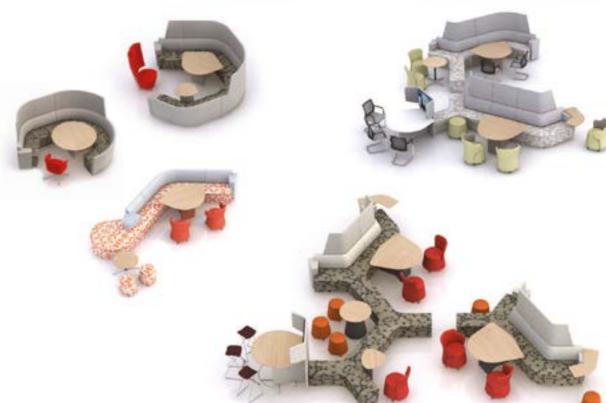

## **Places for** informal meeting, working, studying

and configurations that encourage

off-chance encounters, impromptu discussions

and body and

## from the desk

Connecting people, not furniture.

As a fully upholstered system AftD is available to a height of 1470 and designed to both absorb and block the transfer of direct, transmitted, reflected and diffracted sound – achieving a more refined acoustic environment.