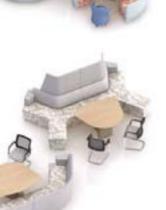

## from the desk

Connecting people, not furniture.

As a fully upholstered system AftD is available to a height of 1470 and designed to both absorb and block the transfer of direct, transmitted, reflected and diffracted sound – achieving a more refined acoustic environment.