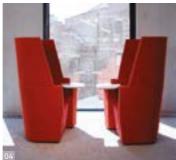

## from the desk

Connecting people, not furniture.

As a fully upholstered system AftD is available to a height of 1470 and designed to both absorb and block the transfer of direct, transmitted, reflected and diffracted sound – achieving a more refined acoustic environment.