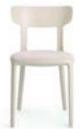

Product Brochure

The Canova range is a contemporary work-café chair collection with an upholstered seat, ideal for breakout spaces or canteen environments. Available in a modern palette of 7 colour options – anthracite, mustard, tobacco, titanium grey, cream, cipria and marsala.

### **Product Information**

- Moulded polypropylene backrest and seat-pan
- Removable seat cushion
- Available in a wide range of fabrics and vinyls
- Available in 7 colour options
- Quick ship Anthracite frame in Camira Xtreme or Havana.