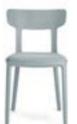

Product Brochure

The Canova range is a contemporary work-café chair collection with an upholstered seat, ideal for breakout spaces or canteen environments. Available in a modern palette of 7 colour options – anthracite, mustard, tobacco, titanium grey, cream, cipria and marsala.

### **Product Information**

- Moulded polypropylene backrest and seat-pan
- Removable seat cushion
- Available in a wide range of fabrics and vinyls
- Available in 7 colour options
- Quick ship Anthracite frame in Camira Xtreme or Havana.