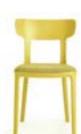

Product Brochure

The Canova range is a contemporary work-café chair collection with an upholstered seat, ideal for breakout spaces or canteen environments. Available in a modern palette of 7 colour options – anthracite, mustard, tobacco, titanium grey, cream, cipria and marsala.

### **Product Information**

- Moulded polypropylene backrest and seat-pan
- Removable seat cushion
- Available in a wide range of fabrics and vinyls
- Available in 7 colour options
- Quick ship Anthracite frame in Camira Xtreme or Havana.

**VERVE** 

Frame Colours

Canova in Anthracite only is available in our Quick Ship programme

Product Code: MCAl Description: A lightweight contemporary work-café chair with upholstered seat.