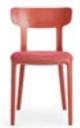

Product Brochure

The Canova range is a contemporary work-café chair collection with an upholstered seat, ideal for breakout spaces or canteen environments. Available in a modern palette of 7 colour options – anthracite, mustard, tobacco, titanium grey, cream, cipria and marsala.

### **Product Information**

- Moulded polypropylene backrest and seat-pan
- Removable seat cushion
- Available in a wide range of fabrics and vinyls
- Available in 7 colour options
- Quick ship Anthracite frame in Camira Xtreme or Havana.