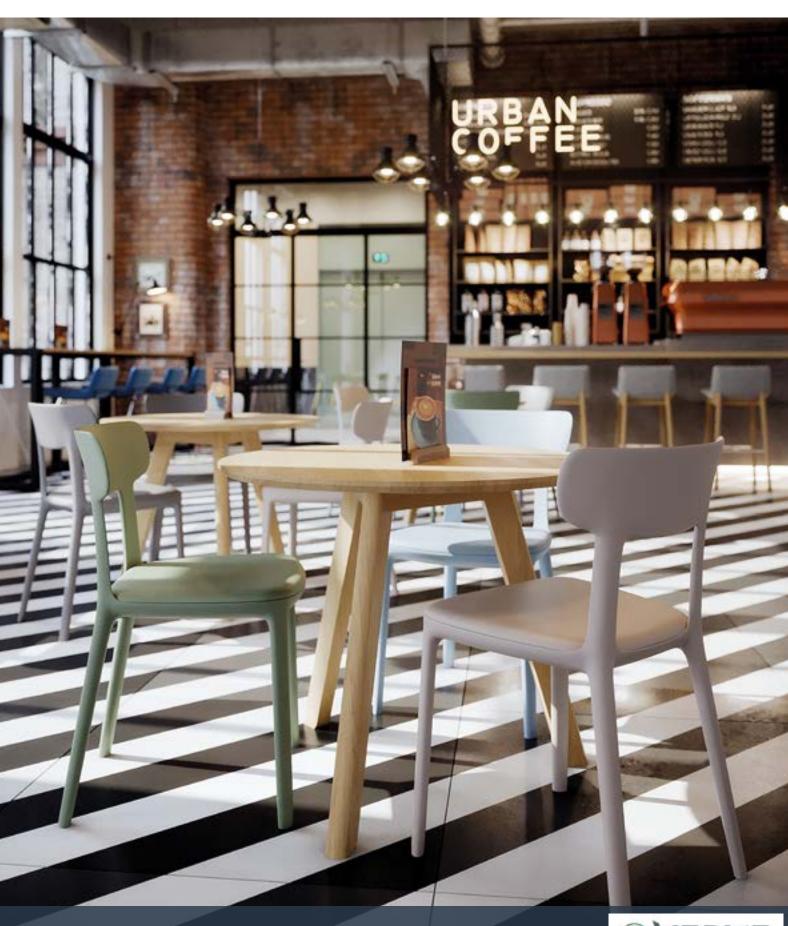

Product Brochure

The Canova range is a contemporary work-café chair collection with an upholstered seat, ideal for breakout spaces or canteen environments. Available in a modern palette of 7 colour options – anthracite, mustard, tobacco, titanium grey, cream, cipria and marsala.

### **Product Information**

- Moulded polypropylene backrest and seat-pan
- Removable seat cushion
- Available in a wide range of fabrics and vinyls
- Available in 7 colour options
- Quick ship Anthracite frame in Camira Xtreme or Havana.

### Canova

Case Study: Canova chairs around a Co.Table

Case Study: Canova chairs around a Co.Table at Aldermore bank