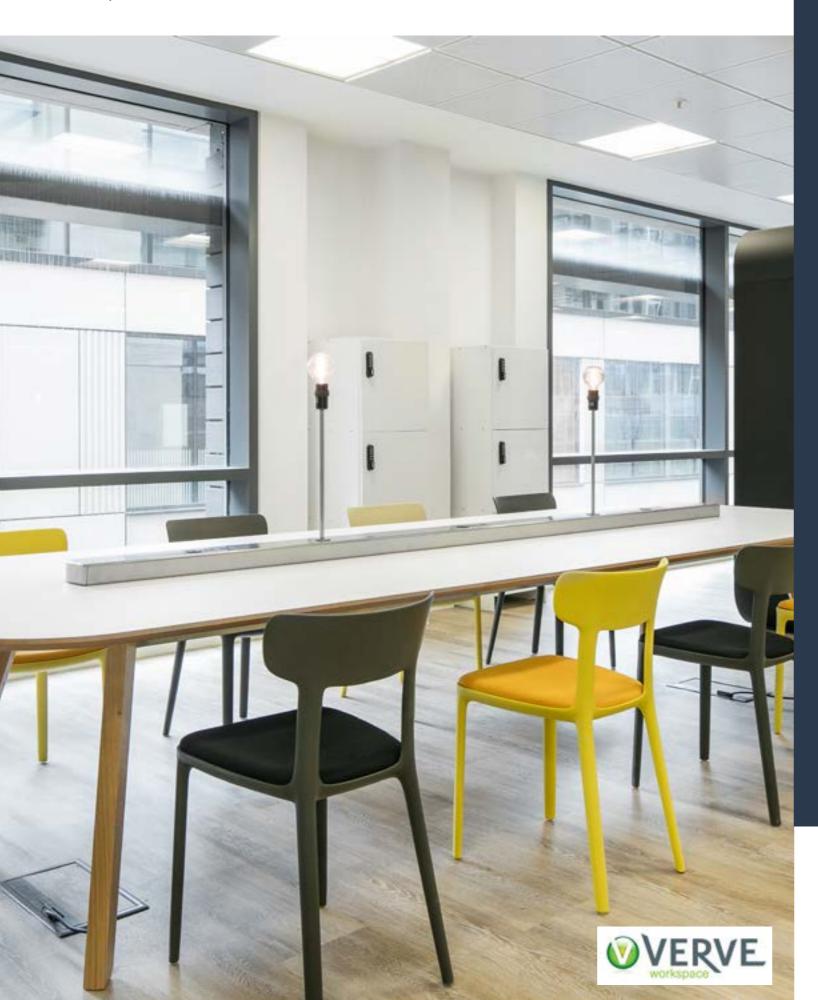

Product Brochure

The Canova range is a contemporary work-café chair collection with an upholstered seat, ideal for breakout spaces or canteen environments. Available in a modern palette of 7 colour options – anthracite, mustard, tobacco, titanium grey, cream, cipria and marsala.

### Canova

Case Study: Canova chairs around a Co.Table

Case Study: Canova chairs around a Co.Table at Aldermore bank