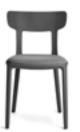

Product Brochure

The Canova range is a contemporary work-café chair collection with an upholstered seat, ideal for breakout spaces or canteen environments. Available in a modern palette of 7 colour options – anthracite, mustard, tobacco, titanium grey, cream, cipria and marsala.

### **Product Information**

- Moulded polypropylene backrest and seat-pan
- Removable seat cushion
- Available in a wide range of fabrics and vinyls
- Available in 7 colour options
- Quick ship Anthracite frame in Camira Xtreme or Havana.

**VERVE** 

Frame Colours

Canova in Anthracite only is available in our Quick Ship programme

Product Code: MCAl Description: A lightweight contemporary work-café chair with upholstered seat.