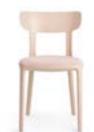

Product Brochure

The Canova range is a contemporary work-café chair collection with an upholstered seat, ideal for breakout spaces or canteen environments. Available in a modern palette of 7 colour options – anthracite, mustard, tobacco, titanium grey, cream, cipria and marsala.

### **Product Information**

- Moulded polypropylene backrest and seat-pan
- Removable seat cushion
- Available in a wide range of fabrics and vinyls
- Available in 7 colour options
- Quick ship Anthracite frame in Camira Xtreme or Havana.