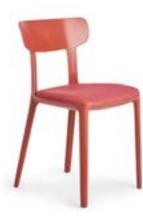

Product Brochure

The Canova range is a contemporary work-café chair collection with an upholstered seat, ideal for breakout spaces or canteen environments. Available in a modern palette of 7 colour options – anthracite, mustard, tobacco, titanium grey, cream, cipria and marsala.

### **Product Information**

- Moulded polypropylene backrest and seat-pan
- Removable seat cushion
- Available in a wide range of fabrics and vinyls
- Available in 7 colour options
- Quick ship Anthracite frame in Camira Xtreme or Havana.

**VERVE** 

Frame Colours

Canova in Anthracite only is available in our Quick Ship programme

Product Code: MCAl Description: A lightweight contemporary work-café chair with upholstered seat.