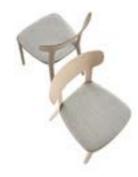

Product Brochure

The Canova range is a contemporary work-café chair collection with an upholstered seat, ideal for breakout spaces or canteen environments. Available in a modern palette of 7 colour options – anthracite, mustard, tobacco, titanium grey, cream, cipria and marsala.

### Statement chairs

### **Product Information**

- Moulded polypropylene backrest and seat-pan
- Removable seat cushion
- Available in a wide range of fabrics and vinyls
- Available in 7 colour options
- Quick ship Anthracite frame in Camira Xtreme or Havana.