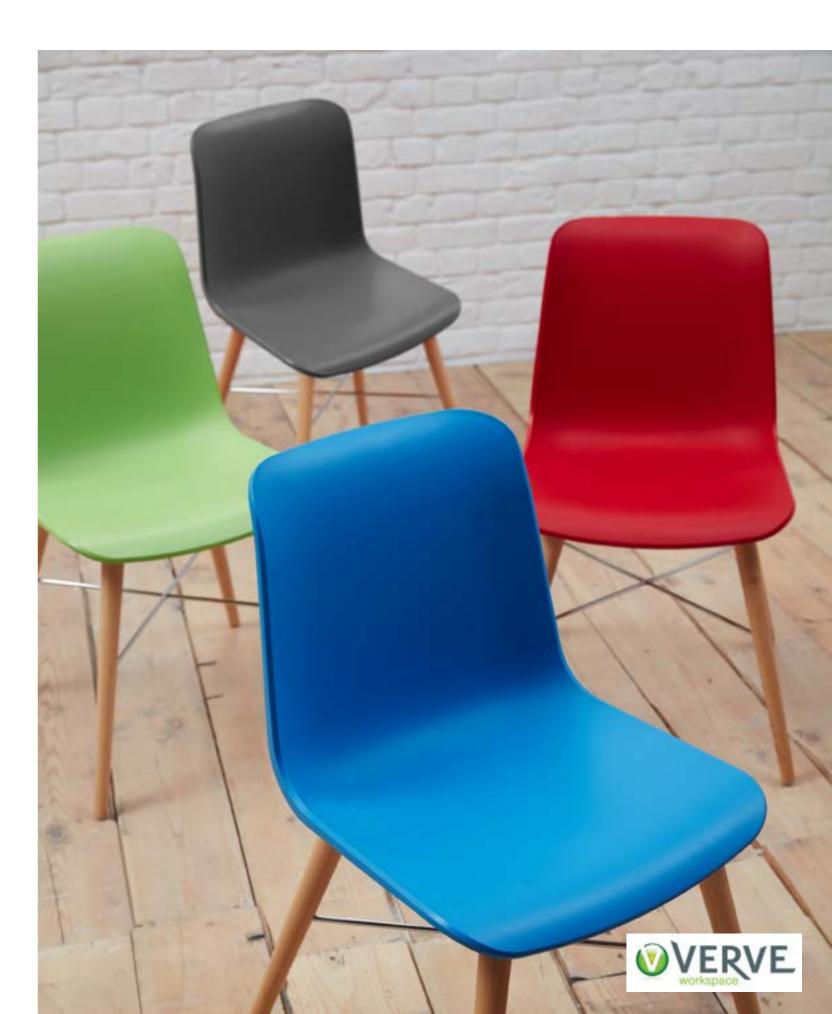

# Laurel

The Laurel range is a collection of work-café chairs sure to add a splash of colour and personality to any environment. This durable chair is particularly useful for brightening up dining spaces, with colours that can be mixed and matched for a striking effect.

Available with a 4-leg beech base and polypropylene body in 7 shell colours.

#### Dimensions

| Height      | 790mm |
|-------------|-------|
| Width       | 500mm |
| Depth       | 520mm |
| Seat Height | 430mm |
| Weight      | 4kg   |

• Available in 7 polypropylene shell colours: white, blue, red, green, yellow, silver or anthracite