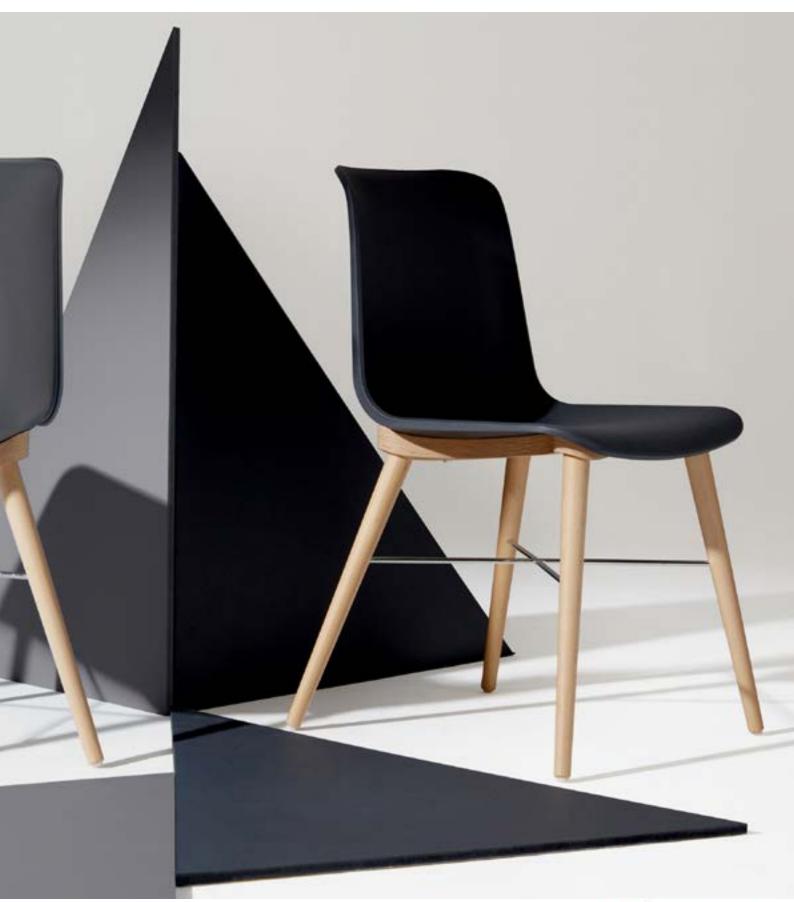

# Laurel

The Laurel range is a collection of work-café chairs sure to add a splash of colour and personality to any environment. This durable chair is particularly useful for brightening up dining spaces, with colours that can be mixed and matched for a striking effect.

Available with a 4-leg beech base and polypropylene body in 7 shell colours.

## Café chair with beech base

## **Product Information**

- · Injection moulded polypropylene chair
- Solid beech 4 leg base with chrome crossrail
- Black stained beech and black metal crossrail also available

Product Code: MLL1/A
Description: Café chair with
polypropylene body & solid beech base
with chrome effect crossrail