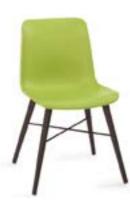

# Laurel

The Laurel range is a collection of work-café chairs sure to add a splash of colour and personality to any environment. This durable chair is particularly useful for brightening up dining spaces, with colours that can be mixed and matched for a striking effect.

Available with a 4-leg beech base and polypropylene body in 7 shell colours.

## **Product Information**

- · Injection moulded polypropylene chair
- Solid beech 4 leg base with chrome crossrail
- Black stained beech and black metal crossrail also available

Product Code: MLL1/A
Description: Café chair with
polypropylene body & solid beech base
with chrome effect crossrail

#### Dimensions

| Height      | 790mm |
|-------------|-------|
| Width       | 500mm |
| Depth       | 520mm |
| Seat Height | 430mm |
| Weight      | 4kg   |

• Available in 7 polypropylene shell colours: white, blue, red, green, yellow, silver or anthracite