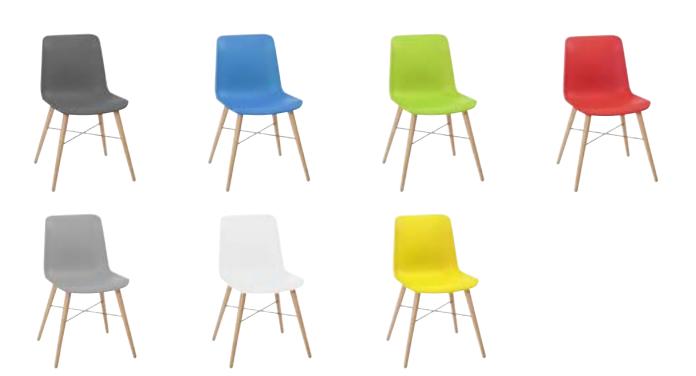

Available with a 4-leg beech base and polypropylene body in 7 shell colours.

#### Dimensions

| Height      | 790mm |
|-------------|-------|
| Width       | 500mm |
| Depth       | 520mm |
| Seat Height | 430mm |
| Weight      | 4kg   |

• Available in 7 polypropylene shell colours: white, blue, red, green, yellow, silver or anthracite

## Laurel

Wood finishes

Polypropylene colour