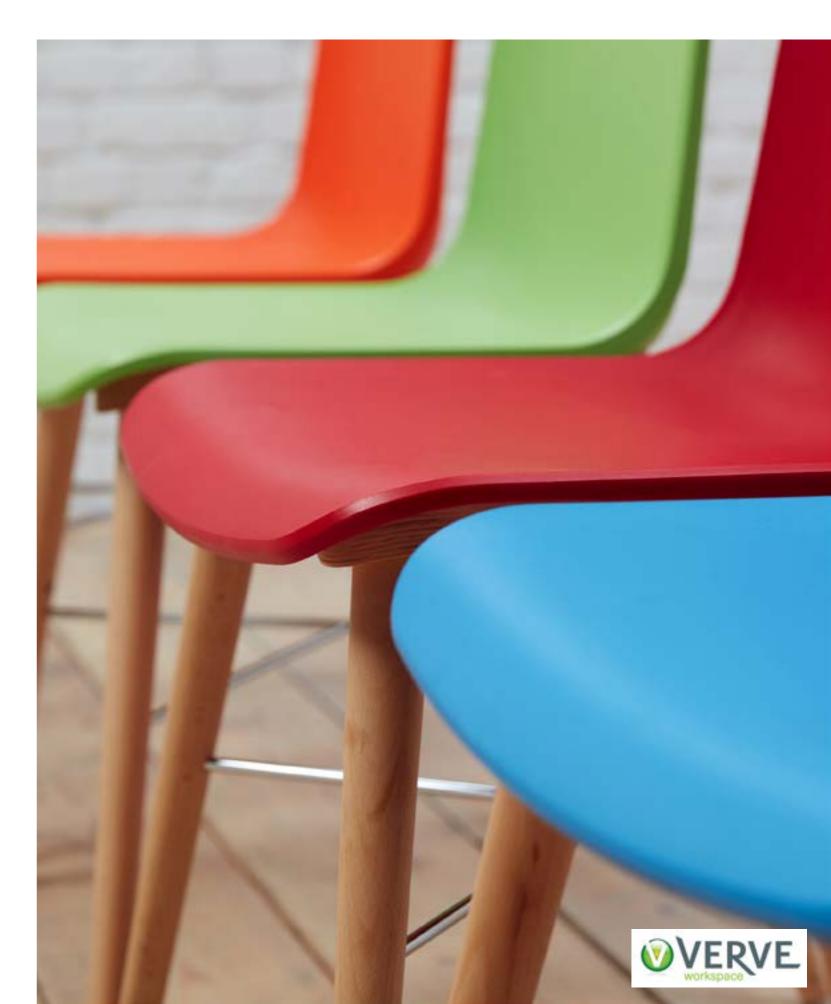

# Laurel

The Laurel range is a collection of work-café chairs sure to add a splash of colour and personality to any environment. This durable chair is particularly useful for brightening up dining spaces, with colours that can be mixed and matched for a striking effect.

Available with a 4-leg beech base and polypropylene body in 7 shell colours.

#### Dimensions

| Height      | 790mm |
|-------------|-------|
| Width       | 500mm |
| Depth       | 520mm |
| Seat Height | 430mm |
| Weight      | 4kg   |

• Available in 7 polypropylene shell colours: white, blue, red, green, yellow, silver or anthracite

## Laurel

Wood finishes

Polypropylene colour